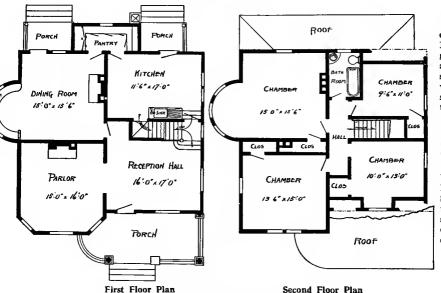

Design No. 2003

First Floor Plan

Second Floor Plan

#### Size: Width, 19 feet 10 inches; length, 38 feet, exclusive of porches

Blue prints consist of basement plan; first and second floor plans; front, two side elevations; wall sections and all necessary interior details. Specifications consist of about twenty pages of typewritten matter.

Full and complete working plans and specifications of this house will be furnished for \$5.00. Cost of this house is from about \$2,550,00 to about \$2,800.00, according to the locality in which it is built.